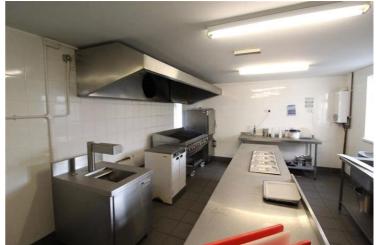

# Commercial Street, Pontnewydd, Cwmbran £1,200 pcm

Commercial property to rent, ideal for a takeaway business. Property comprises of front of house area, kitchen, large basement, potential for a 1 bedroom flat above.



Deposit: £1,200

Holding Deposit: £276.92

# Lobby

w: 3.35m x I: 9.01m (w: 11' x I: 29' 7")

#### Kitchen

w: 4.19m x I: 7.04m (w: 13' 9" x I: 23' 1")

## **Basement**

Front section is 3.35m x 9.01m Rear section is 4.19m x 7.04 m

#### Lounge

w: 3.96m x I: 5.93m (w: 13' x I: 19' 5")

## Bathroom

w: 1.34m x I: 2.89m (w: 4' 5" x I: 9' 6")

# Bedroom 1

w: 3.89m x l: 4.13m (w: 12' 9" x l: 13' 7")

## Please note

EPC Band D

Business rates and charges may apply

Long term let available

The monthly rental does not include the kitchen equipment which is available for pu