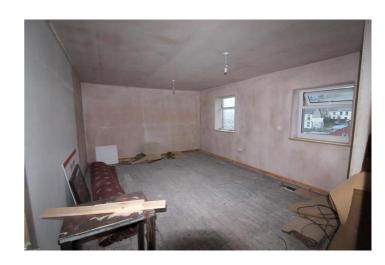

reet, Pontnewydd, Cwmbran £1,200 pcm

Commercial property to rent, ideal for a takeaway business. Property comprises of front of house area, kitchen, large basement, potential for a 1 bedroom flat above.



Deposit: £1,200

Holding Deposit: £276.92

# Lobby

w: 3.35m x I: 9.01m (w: 11' x I: 29' 7")

#### Kitchen

w: 4.19m x I: 7.04m (w: 13' 9" x I: 23' 1")

## **Basement**

Front section is 3.35m x 9.01m Rear section is 4.19m x 7.04 m

#### Lounge

w: 3.96m x I: 5.93m (w: 13' x I: 19' 5")

## Bathroom

w: 1.34m x I: 2.89m (w: 4' 5" x I: 9' 6")

# Bedroom 1

w: 3.89m x l: 4.13m (w: 12' 9" x l: 13' 7")

## Please note

EPC Band D

Business rates and charges may apply

Long term let available

The monthly rental does not include the kitchen equipment which is available for purchase.





















Whilst every effort is made to ensure the accuracy of these details, it should be noted that the measurements are approximate only. Floorplans are for representation purposes only and prepared according to the RICS Code of Measuring Practice by our floorplan provider. Therefore, the layout of doors, windows and rooms are approximate and should be regarded as such by any prospective tenant.