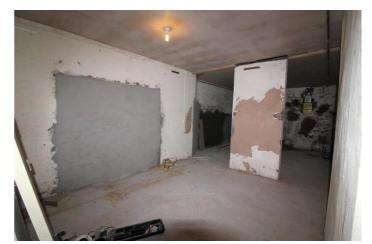

Street, Pontnewydd, Cwmbran £1,200 pcm

Commercial property to rent, ideal for a takeaway business. Property comprises of front of house area, kitchen, large basement, potential for a 1 bedroom flat above.



Deposit: £1,200

Holding Deposit: £276.92

# Lobby

w: 3.35m x I: 9.01m (w: 11' x I: 29' 7")

#### Kitchen

w: 4.19m x I: 7.04m (w: 13' 9" x I: 23' 1")

## **Basement**

Front section is 3.35m x 9.01m Rear section is 4.19m x 7.04 m

#### Lounge

w: 3.96m x I: 5.93m (w: 13' x I: 19' 5")

## Bathroom

w: 1.34m x I: 2.89m (w: 4' 5" x I: 9' 6")

# Bedroom 1

w: 3.89m x l: 4.13m (w: 12' 9" x l: 13' 7")

## Please note

EPC Band D

Business rates and charges may apply

Long term let available

The monthly rental does not include the kitchen equipment which is available for purchase.





















Whilst every effort is made to ensure the accuracy of these details, it should be noted that the measurements are approximate only. Floorplans are for representation purposes only and prepared according to the RICS Code of Measuring Practice by our floorplan provider. Therefore, the layout of doors, windows and rooms are approximate and should be regarded as such by any prospective tenant.