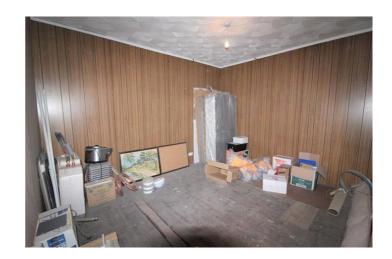

, Pontnewydd, Cwmbran £1,200 pcm

Commercial property to rent, ideal for a takeaway business. Property comprises of front of house area, kitchen, large basement, potential for a 1 bedroom flat above.



Deposit: £1,200

Holding Deposit: £276.92

# Lobby

w: 3.35m x I: 9.01m (w: 11' x I: 29' 7")

#### Kitchen

w: 4.19m x I: 7.04m (w: 13' 9" x I: 23' 1")

## **Basement**

Front section is 3.35m x 9.01m Rear section is 4.19m x 7.04 m

#### Lounge

w: 3.96m x I: 5.93m (w: 13' x I: 19' 5")

## Bathroom

w: 1.34m x I: 2.89m (w: 4' 5" x I: 9' 6")

# Bedroom 1

w: 3.89m x l: 4.13m (w: 12' 9" x l: 13' 7")

## Please note

EPC Band D

Business rates and charges may apply

Long term let available

The monthly rental does not include the kitchen equipment which is available for purchase.





















Whilst every effort is made to ensure the accuracy of these details, it should be noted that the measurements are approximate only. Floorplans are for representation purposes only and prepared according to the RICS Code of Measuring Practice by our floorplan provider. Therefore, the layout of doors, windows and rooms are approximate and should be regarded as such by any prospective tenant.