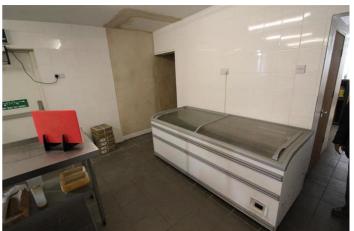

ial Street, Pontnewydd, Cwmbran £1,200 pcm

Commercial property to rent, ideal for a takeaway business. Property comprises of front of house area, kitchen, large basement, potential for a 1 bedroom flat above.



Deposit: £1,200

Holding Deposit: £276.92

# Lobby

w: 3.35m x I: 9.01m (w: 11' x I: 29' 7")

#### Kitchen

w: 4.19m x I: 7.04m (w: 13' 9" x I: 23' 1")

## **Basement**

Front section is 3.35m x 9.01m Rear section is 4.19m x 7.04 m

#### Lounge

w: 3.96m x I: 5.93m (w: 13' x I: 19' 5")

## Bathroom

w: 1.34m x I: 2.89m (w: 4' 5" x I: 9' 6")

# Bedroom 1

w: 3.89m x l: 4.13m (w: 12' 9" x l: 13' 7")

## Please note

EPC Band D

Business rates and charges may apply

Long term let available

The monthly rental does not include the kitchen equipment which is available for purchase.





















Whilst every effort is made to ensure the accuracy of these details, it should be noted that the measurements are approximate only. Floorplans are for representation purposes only and prepared according to the RICS Code of Measuring Practice by our floorplan provider. Therefore, the layout of doors, windows and rooms are approximate and should be regarded as such by any prospective tenant.