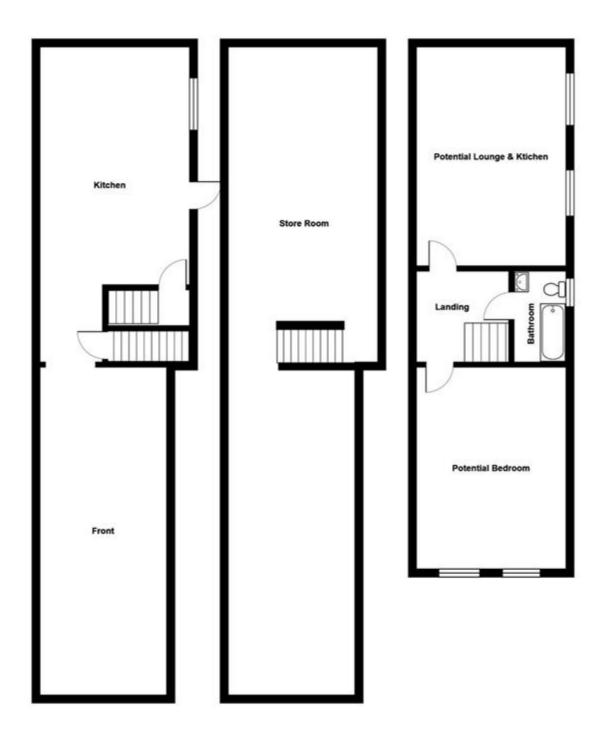

# Lobby

w: 3.35m x I: 9.01m (w: 11' x I: 29' 7")

#### Kitchen

w: 4.19m x I: 7.04m (w: 13' 9" x I: 23' 1")

## **Basement**

Front section is 3.35m x 9.01m Rear section is 4.19m x 7.04 m

#### Lounge

w: 3.96m x I: 5.93m (w: 13' x I: 19' 5")

## Bathroom

w: 1.34m x I: 2.89m (w: 4' 5" x I: 9' 6")

# Bedroom 1

w: 3.89m x l: 4.13m (w: 12' 9" x l: 13' 7")