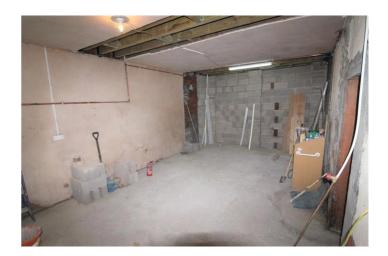

l Street, Pontnewydd, Cwmbran £1,200 pcm

Commercial property to rent, ideal for a takeaway business. Property comprises of front of house area, kitchen, large basement, potential for a 1 bedroom flat above.



Deposit: £1,200

Holding Deposit: £276.92

# Lobby

w: 3.35m x I: 9.01m (w: 11' x I: 29' 7")

#### Kitchen

w: 4.19m x I: 7.04m (w: 13' 9" x I: 23' 1")

## **Basement**

Front section is 3.35m x 9.01m Rear section is 4.19m x 7.04 m

#### Lounge

w: 3.96m x I: 5.93m (w: 13' x I: 19' 5")

## Bathroom

w: 1.34m x I: 2.89m (w: 4' 5" x I: 9' 6")

# Bedroom 1

w: 3.89m x l: 4.13m (w: 12' 9" x l: 13' 7")

## Please note

EPC Band D

Business rates and charges may apply

Long term let available

The monthly rental does not include the kitchen equipment which is available for purchase.





















Whilst every effort is made to ensure the accuracy of these details, it should be noted that the measurements are approximate only. Floorplans are for representation purposes only and prepared according to the RICS Code of Measuring Practice by our floorplan provider. Therefore, the layout of doors, windows and rooms are approximate and should be regarded as such by any prospective tenant.