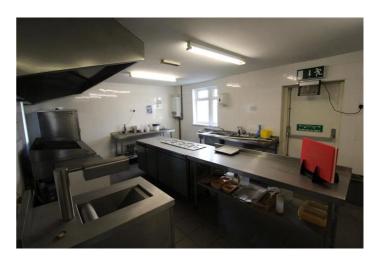

rcial Street, Pontnewydd, Cwmbran £1,200 pcm

Commercial property to rent, ideal for a takeaway business. Property comprises of front of house area, kitchen, large basement, potential for a 1 bedroom flat above.



Deposit: £1,200

Holding Deposit: £276.92

# Lobby

w: 3.35m x I: 9.01m (w: 11' x I: 29' 7")

#### Kitchen

w: 4.19m x I: 7.04m (w: 13' 9" x I: 23' 1")

## **Basement**

Front section is 3.35m x 9.01m Rear section is 4.19m x 7.04 m

#### Lounge

w: 3.96m x I: 5.93m (w: 13' x I: 19' 5")

## Bathroom

w: 1.34m x I: 2.89m (w: 4' 5" x I: 9' 6")

# Bedroom 1

w: 3.89m x l: 4.13m (w: 12' 9" x l: 13' 7")

## Please note

EPC Band D

Business rates and charges may apply

Long term let available

The monthly rental does not include the kitchen equipment which is available for purchase.





















Whilst every effort is made to ensure the accuracy of these details, it should be noted that the measurements are approximate only. Floorplans are for representation purposes only and prepared according to the RICS Code of Measuring Practice by our floorplan provider. Therefore, the layout of doors, windows and rooms are approximate and should be regarded as such by any prospective tenant.