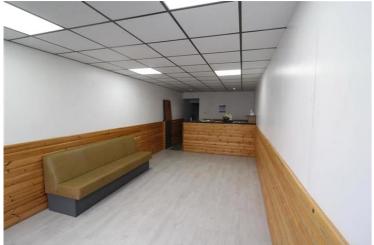

# Commercial Street, Pontnewydd, Cwmbran £1,200 pcm

Commercial property to rent, ideal for a takeaway business. Property comprises of front of house area, kitchen, large basement, potential for a 1 bedroom flat above.



Deposit: £1,200

Holding Deposit: £276.92

# Lobby

w: 3.35m x I: 9.01m (w: 11' x I: 29' 7")

#### Kitchen

w: 4.19m x I: 7.04m (w: 13' 9" x I: 23' 1")

## **Basement**

Front section is 3.35m x 9.01m Rear section is 4.19m x 7.04 m

#### Lounge

w: 3.96m x I: 5.93m (w: 13' x I: 19' 5")

## Bathroom

w: 1.34m x I: 2.89m (w: 4' 5" x I: 9' 6")

# Bedroom 1

w: 3.89m x l: 4.13m (w: 12' 9" x l: 13' 7")

## Please note

EPC Band D

Business rates and charges may apply

Long term let available

The monthly rental does not include the kitchen equipment which is available for