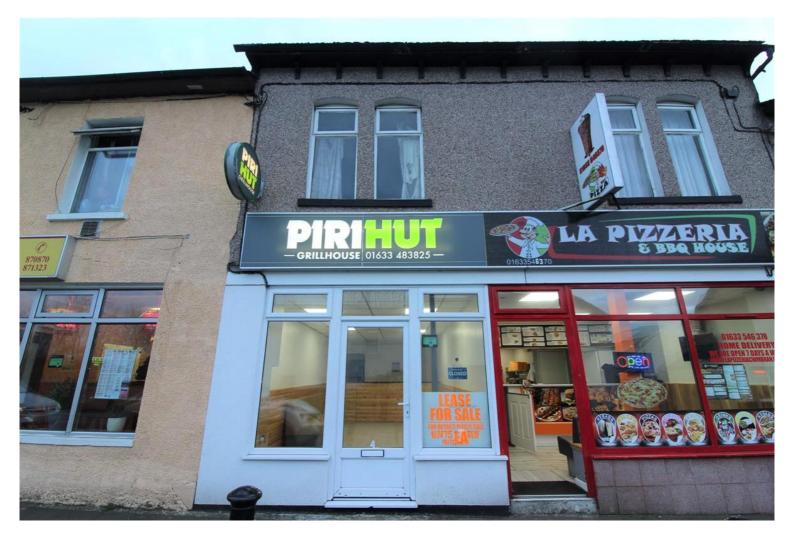

# Commercial Street, Pontnewydd, Cwmbran £1,200 pcm

Commercial property to rent, ideal for a takeaway business. Property comprises of front of house area, kitchen, large basement, potential for a 1 bedroom flat above.